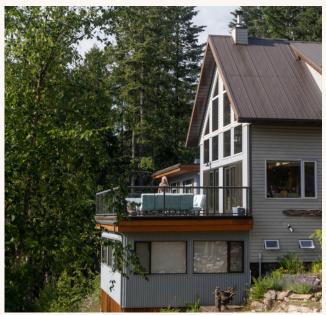

## THE SENTINEL PROPERTY

- SPA ZONE: LAKE FACING CEDAR-LINED HOT TUB, CEDAR SAUNA, OUTDOOR SHOWER, COPPER COLD PLUNGE TUB, PATIO. OPEN 24 HOURS (WITH CONDITIONS)
- LODGE/GREAT ROOM, ECLECTIC LIBRARY, PIANO
- 24 HOUR TEA AND COFFEE
- PATIO OVERLOOKING THE SELKIRK MOUNTAINS
- 20' PICNIC TABLE
- BEACH ACCESS (700 FT OF LAKEFRONT)
- 6 ACRES OF PRISTINE FOREST PROPERTY
- SPACIOUS SUNROOM
- MALOCA: YOGA MATS, MEDITATION CUSHIONS, TRI-FOLD MATS, DRUMS, GONG, BLANKETS