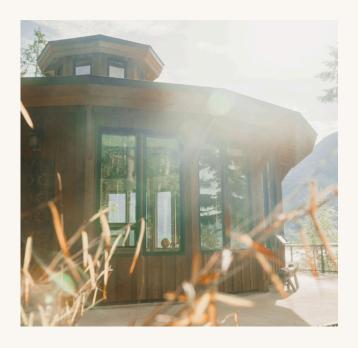

## THE SENTINEL PROPERTY

- SPA ZONE: LAKE FACING CEDAR-LINED HOT TUB, CEDAR SAUNA, OUTDOOR SHOWER, COPPER COLD PLUNGE TUB, PATIO. OPEN 24 HOURS (WITH CONDITIONS)
- LODGE/GREAT ROOM, ECLECTIC LIBRARY, PIANO
- 24 HOUR TEA AND COFFEE
- PATIO OVERLOOKING THE SELKIRK MOUNTAINS
- 20' PICNIC TABLE
- BEACH ACCESS (700 FT OF LAKEFRONT)
- 6 ACRES OF PRISTINE FOREST PROPERTY
- SPACIOUS SUNROOM
- MALOCA: YOGA MATS, MEDITATION CUSHIONS, TRI-FOLD MATS, DRUMS, GONG, BLANKETS