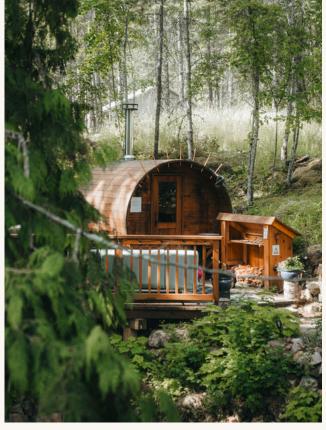

## THE SENTINEL PROPERTY

- SPA ZONE: LAKE FACING CEDAR-LINED HOT TUB, CEDAR SAUNA, OUTDOOR SHOWER, COPPER COLD PLUNGE TUB, PATIO. OPEN 24 HOURS (WITH CONDITIONS)
- LODGE/GREAT ROOM, ECLECTIC LIBRARY, PIANO
- 24 HOUR TEA AND COFFEE
- PATIO OVERLOOKING THE SELKIRK MOUNTAINS
- 20' PICNIC TABLE
- BEACH ACCESS (700 FT OF LAKEFRONT)
- 6 ACRES OF PRISTINE FOREST PROPERTY
- SPACIOUS SUNROOM
- MALOCA: YOGA MATS, MEDITATION CUSHIONS, TRI-FOLD MATS, DRUMS, GONG, BLANKETS