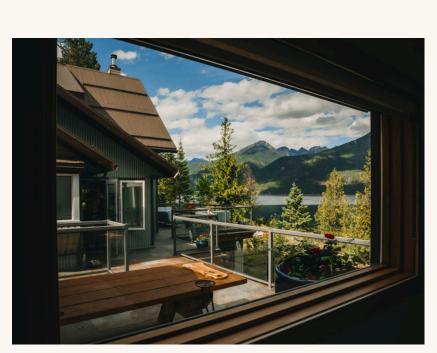

## THE SENTINEL PROPERTY

- SPA ZONE: LAKE FACING CEDAR-LINED HOT TUB, CEDAR SAUNA, OUTDOOR SHOWER, COPPER COLD PLUNGE TUB, PATIO. OPEN 24 HOURS (WITH CONDITIONS)
- LODGE/GREAT ROOM, ECLECTIC LIBRARY, PIANO
- 24 HOUR TEA AND COFFEE
- PATIO OVERLOOKING THE SELKIRK MOUNTAINS
- 20' PICNIC TABLE
- BEACH ACCESS (700 FT OF LAKEFRONT)
- 6 ACRES OF PRISTINE FOREST PROPERTY
- SPACIOUS SUNROOM
- MALOCA: YOGA MATS, MEDITATION CUSHIONS, TRI-FOLD MATS, DRUMS, GONG, BLANKETS