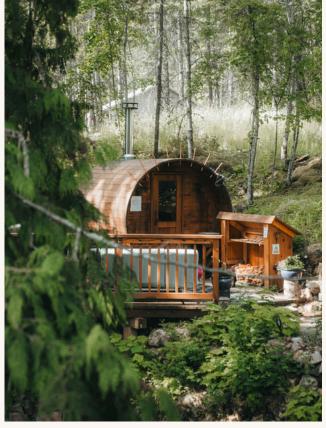

### THE SENTINEL PROPERTY

- SPA ZONE: LAKE FACING CEDAR-LINED HOT TUB, CEDAR SAUNA, OUTDOOR SHOWER, COPPER COLD PLUNGE TUB, PATIO. OPEN 24 HOURS (WITH CONDITIONS)
- LODGE/GREAT ROOM, ECLECTIC LIBRARY, PIANO
- 24 HOUR TEA AND COFFEE
- PATIO OVERLOOKING THE SELKIRK MOUNTAINS
- 20' PICNIC TABLE
- BEACH ACCESS (700 FT OF LAKEFRONT)
- 6 ACRES OF PRISTINE FOREST PROPERTY
- SPACIOUS SUNROOM
- MALOCA: YOGA MATS, MEDITATION CUSHIONS, TRI-FOLD MATS, DRUMS, GONG, BLANKETS