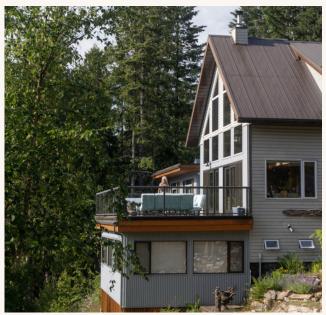

### THE SENTINEL PROPERTY

- SPA ZONE: LAKE FACING CEDAR-LINED HOT TUB, CEDAR SAUNA, OUTDOOR SHOWER, COPPER COLD PLUNGE TUB, PATIO. OPEN 24 HOURS (WITH CONDITIONS)
- LODGE/GREAT ROOM, ECLECTIC LIBRARY, PIANO
- 24 HOUR TEA AND COFFEE
- PATIO OVERLOOKING THE SELKIRK MOUNTAINS
- 20' PICNIC TABLE
- BEACH ACCESS (700 FT OF LAKEFRONT)
- 6 ACRES OF PRISTINE FOREST PROPERTY
- SPACIOUS SUNROOM
- MALOCA: YOGA MATS, MEDITATION CUSHIONS, TRI-FOLD MATS, DRUMS, GONG, BLANKETS