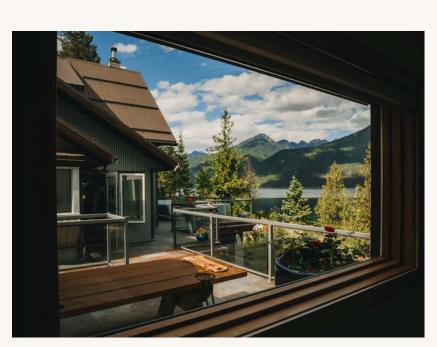

### THE SENTINEL PROPERTY

- SPA ZONE: LAKE FACING CEDAR-LINED HOT TUB, CEDAR SAUNA, OUTDOOR SHOWER, COPPER COLD PLUNGE TUB, PATIO. OPEN 24 HOURS (WITH CONDITIONS)
- LODGE/GREAT ROOM, ECLECTIC LIBRARY, PIANO
- 24 HOUR TEA AND COFFEE
- PATIO OVERLOOKING THE SELKIRK MOUNTAINS
- 20' PICNIC TABLE
- BEACH ACCESS (700 FT OF LAKEFRONT)
- 6 ACRES OF PRISTINE FOREST PROPERTY
- SPACIOUS SUNROOM
- MALOCA: YOGA MATS, MEDITATION CUSHIONS, TRI-FOLD MATS, DRUMS, GONG, BLANKETS